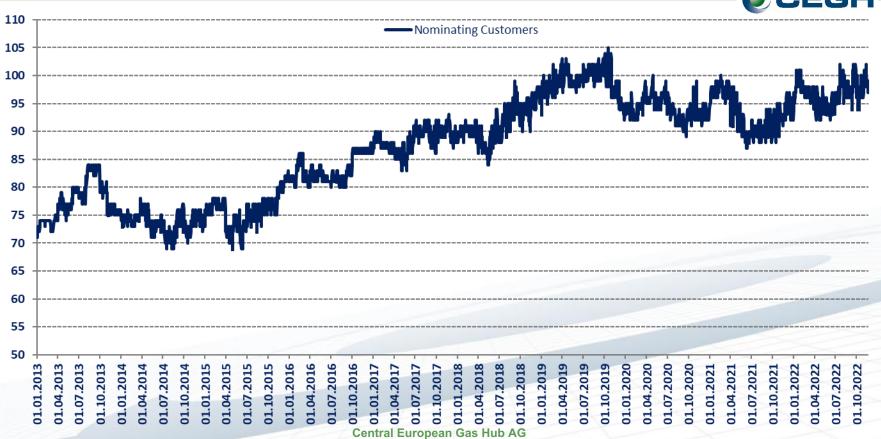

ply Situation leads to changed Price Spread Picture between European Markets

> eex

Daily Spot (DA/WE) Settlement Prices (EUR/MWh)



### Downwards Trend in Futures Contracts: Day-Ahead and Futures Contracts at the Same Level Again —>eex





7

# Future Gas Price Expectations increased significantly due to Supply Crunch Fears



**EEX CEGH Gas Market** 

### 24th CEGH Feedback Workshop



### AGENDA CEGH

- Welcome and Opening Words
- Update on CEGH VTP Operations
- Latest Developments at EEX CEGH Gas Exchange
- CEGH GreenGas Platform Developments
- Preparation for the Supply Situation for the Winter Period 22/23
- Q&A Session

### **CEGH VTP: Registered Members**



## **CEGH VTP: Diversity of Registered Members**



### CEGH VTP: Nominating Customers on Daily Basis since January 2013



# **CEGH VTP: Daily Net Traded Volume since Jan 2013**



## **CEGH VTP: Daily Churn Rate since 2013**



### CEGH VTP: Daily Hub Nominations since January 2013



# **CEGH REMIT Platform: www.cegh.at/remit**

#### 

- Available 24/7
- Contents open to the public r publication of inside information
- Supports "templates" and "wildcards" in Regulation (EUNO\*1227/2011) via the CEGH REMIT Platform in an effective manner
- AGGM, GCA and CEGH publish on CEGH REMIT platform their Urgent Market Messages (UMMs): Main source of information in the Austrian Market Area
- Posting only for registered users
- Postings fulfil legal obligation to publish insider information acc. to REMIT Art. 4
- Meeting all ACER requirements and recommended by E-Control
- Free of charge plus publication alert / RSS fe