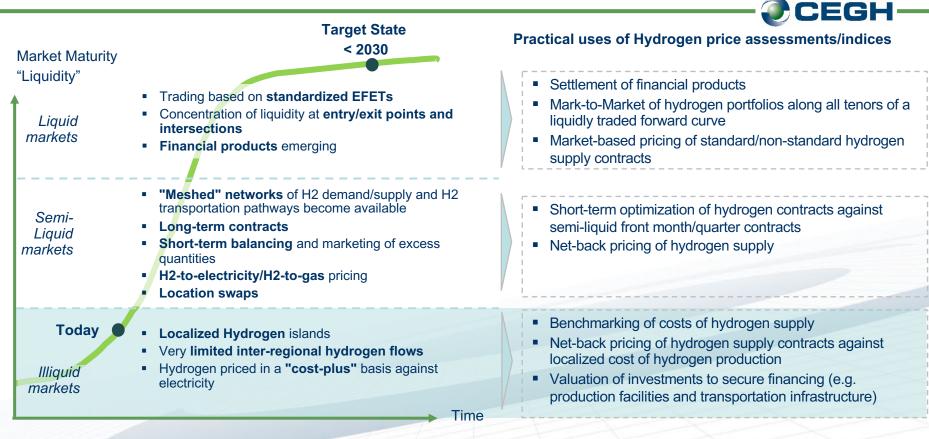

### Hydrogen Price Indices for Different Purposes at Different Development Stages of the Hydrogen Market

### **CEGH** supports the Development of Hydrogen Markets

| Provision of<br>CEGH Hydrogen<br>Index             | <ul> <li>Publication of CEGH Hydrogen Index facilitates monitoring the "cost gap" between hydrogen and alternative sources of energy supply and enables market participants to evaluate business cases for investing in hydrogen projects.</li> <li>Further enhancements of price assessments planned once the hydrogen market becomes more liquid leading to new requirements by index users (e.g., benchmarking costs of supply, "net-back pricing").</li> </ul> |
|----------------------------------------------------|--------------------------------------------------------------------------------------------------------------------------------------------------------------------------------------------------------------------------------------------------------------------------------------------------------------------------------------------------------------------------------------------------------------------------------------------------------------------|
| Set Up of a<br>Marketing<br>Platform for<br>Biogas | <ul> <li>Launch of the CEGH GreenGas Trading Platform to facilitate trading of Biomethane Guarantees of Origin (GoOs) with or without biogas for the first time in Austria.</li> <li>Gradual expansion into other markets in Central - and Eastern Europe planned.</li> <li>Upgrade of functionalities according to market feedback.</li> <li>Addition of trading of Green Hydrogen once Green Hydrogen becomes available.</li> </ul>                              |
| Continuous<br>Stakeholder<br>Dialogue              | <ul> <li>CEGH engages with key stakeholders within the emerging hydrogen ecosystem including politicians, regulators, producers and offtakers.</li> <li>Key areas for alignment include regulatory frameworks (e.g., third-party access to hydrogen infrastructure), market model (entry-/exit system vs. physical hub), balancing code, design of framework agreements etc.</li> </ul>                                                                            |