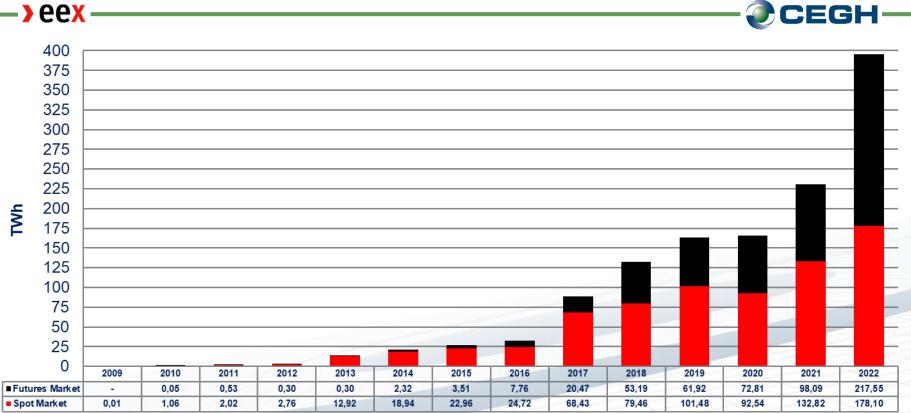

blication of storage requests (BUY) free of charge for companies until end of Q1 2023

#### Framework

- Free to use and easy to register for all interested parties for bidding no bidding checks and restrictions – everyone can place a bid for every publication on the platform
- 2-ways to use the Storage Platform: auction mode or publication until revoked
- Allocation according to the rules of the initiator who is selling / buying

CEGH

### 24th CEGH Feedback Workshop



### AGENDA CEGH

- Welcome and Opening Words
- Update on CEGH VTP Operations
- Latest Developments at EEX CEGH Gas Exchange
- CEGH GreenGas Platform Developments
- Preparation for the Supply Situation for the Winter Period 22/23
- Q&A Session

### EEX CEGH Austrian Gas Market Yearly Trading Volume: 2009 – November 2022\*



### Record Volumes on EEX CEGH Austrian Gas Market in Extreme Price Situations



EEX CEGH Monthly Traded Volumes \*incl. lin. forecast 11.2022

| 56<br>54                         | ■ Day-ahead & Weekend                                                                |                                                                                                                                                                                                                                                                                                              |   |
|----------------------------------|--------------------------------------------------------------------------------------|---------------------------------------------------------------------------------------------------