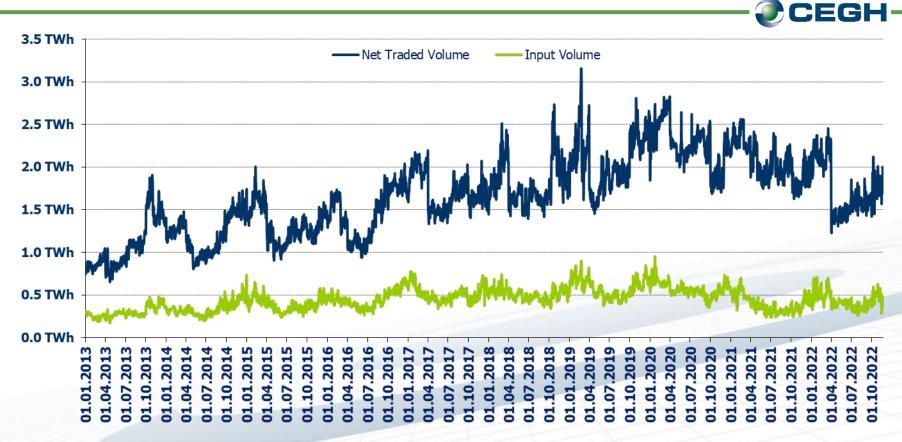

n European Markets

> eex

Daily Spot (DA/WE) Settlement Prices (EUR/MWh)



### Downwards Trend in Futures Contracts: Day-Ahead and Futures Contracts at the Same Level Again —>eex





7

# Future Gas Price Expectations increased significantly due to Supply Crunch Fears



**EEX CEGH Gas Market** 

### 24th CEGH Feedback Workshop



### AGENDA CEGH

- Welcome and Opening Words
- Update on CEGH VTP Operations
- Latest Developments at EEX CEGH Gas Exchange
- CEGH GreenGas Platform Developments
- Preparation for the Supply Situation for the Winter Period 22/23
- Q&A Session

### **CEGH VTP: Registered Members**



## **CEGH VTP: Diversity of Registered Members**



### CEGH VTP: Nominating Customers on Daily Basis since January 2013



# **CEGH VTP: Daily Net Traded Volume since Jan 2013**



## **CEGH VTP: Daily Churn Rate since 2013**



### CEGH VTP: Daily Hub Nominations since January 2013



# **CEGH REMIT Platform: www.cegh.at/remit**

#### 

- Available 24/7
- Contents open to the public r publication of inside information
- Supports "templates" and "wildcards" in Regulation (EUNO\*1227/2011) via the CEGH REMIT Platform in an effective manner
- AGGM, GCA and CEGH publish on CEGH REMIT platform their Urgent Market Messages (UMMs): Main source of information in the Austrian Market Area
- Posting only for registered users
- Postings fulfil legal obligation to publish insider information acc. to REMIT Art. 4
- Meeting all ACER requirements and recommended by E-Control
- Free of charge plus publication alert / RSS feed subscription
- Registered users and publication alert u