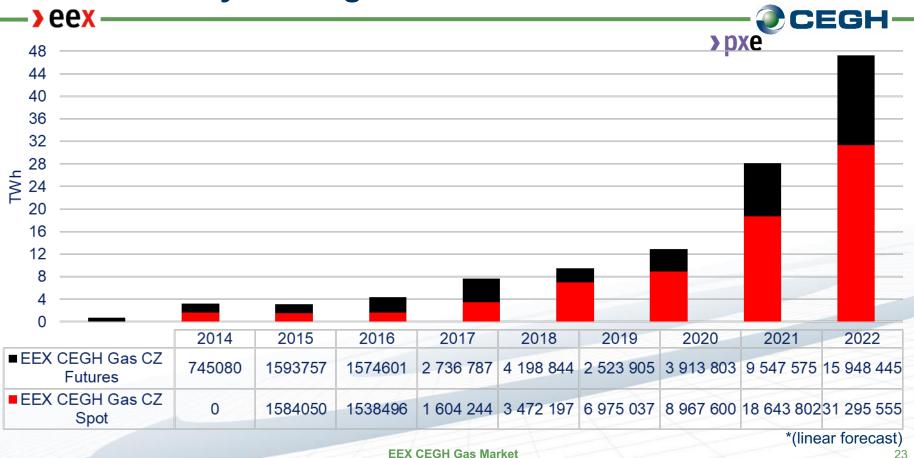

| < |
| 22010                            | 04.20 <sup>17</sup> 08.20 <sup>17</sup> 12.20 <sup>17</sup> 04.20 <sup>18</sup> 08.2 | 1 <sup>8</sup> 12.2 <sup>18</sup> 04.2 <sup>19</sup> 08.2 <sup>19</sup> 12.2 <sup>19</sup> 04.2 <sup>10</sup> 08.2 <sup>20</sup> 12.2 <sup>20</sup> 04.2 <sup>21</sup> 08.2 <sup>21</sup> 12.2 <sup>21</sup> 04.2 <sup>21</sup> 04.2 <sup>21</sup> 04.2 <sup>21</sup> 08.2 <sup>21</sup> EEX CEGH Gas Market | 2 |

60

# EEX CEGH Austrian Gas Market: Monthly Futures Volume: Jan 2018 – Nov 2022\*

> eex

**EEX CEGH Futures Traded Volumes** 



### EEX CEGH Austrian Gas Market: Development of Members since 2013



### EEX CEGH Czech Gas Market: Yearly Trading Volume: 2014 – Nov 2022\*



### EEX CEGH Czech Gas Market: Monthly Trading Volume



### Development of EEX CEGH CZ Gas Market Members since 2014



### 24th CEGH Feedback Workshop



### AGENDA CEGH

- Welcome and Opening Words
- Update on CEGH VTP Operations
- Latest Developments at EEX CEGH Gas Exchange
- CEGH GreenGas Platform Developments
- Preparation for the Supply Situation for the Winter Period 22/23
- Q&A Session

### Liquid Markets are an Important Building Block for EU Biogas Targets



- Ambitious European targets for Green Gases incl.
   biogas, but regulatory and institutional framework
   conditions are still missing, e.g. national registries for
   Guarantees of Origin (GOs), rules for cross-border
   trade, standardization, etc.
- Functioning markets are an important pre-condition for biogas expan