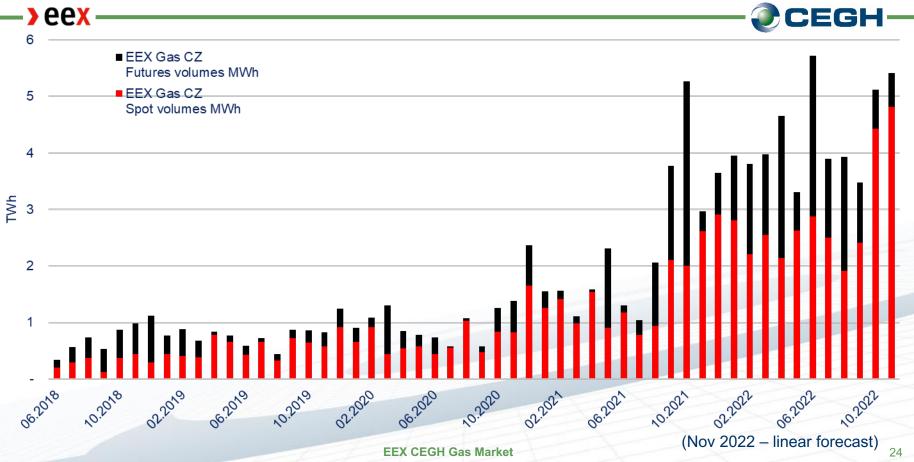

| < |
| 22010                            | 04.20 <sup>17</sup> 08.20 <sup>17</sup> 12.20 <sup>17</sup> 04.20 <sup>18</sup> 08.2 | 1 <sup>8</sup> 12.2 <sup>18</sup> 04.2 <sup>19</sup> 08.2 <sup>19</sup> 12.2 <sup>19</sup> 04.2 <sup>10</sup> 08.2 <sup>20</sup> 12.2 <sup>20</sup> 04.2 <sup>21</sup> 08.2 <sup>21</sup> 12.2 <sup>21</sup> 04.2 <sup>21</sup> 04.2 <sup>21</sup> 04.2 <sup>21</sup> 08.2 <sup>21</sup> EEX CEGH Gas Market | 2 |

60

# EEX CEGH Austrian Gas Market: Monthly Futures Volume: Jan 2018 – Nov 2022\*

> eex

**EEX CEGH Futures Traded Volumes** 



### EEX CEGH Austrian Gas Market: Development of Members since 2013



### EEX CEGH Czech Gas Market: Yearly Trading Volume: 2014 – Nov 2022\*



### EEX CEGH Czech Gas Market: Monthly Trading Volume



### Development of EEX CEGH CZ Gas Market Members since 2014



### 24th CEGH Feedback Workshop



### AGENDA CEGH

- Welcome and Opening Words
- Update on CEGH VTP Operations
- Latest Developments at EEX CEGH Gas Exchange
- CEGH GreenGas Platform Developments
- Preparation for the Supply Situation for the Winter Period 22/23
- Q&A Session

### Liquid Markets are an Important Building Block for EU Biogas Targets



- Ambitious European targets for Green Gases incl.
   biogas, but regulatory and institutional framework
   conditions are still missing, e.g. national registries for
   Guarantees of Origin (GOs), rules for cross-border
   trade, standardization, etc.
- Functioning markets are an important pre-condition for biogas expansion: Transparent, robust price signals for efficient res