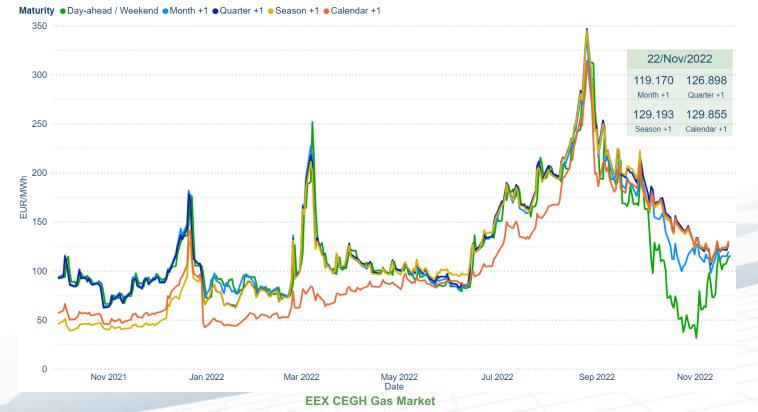

### Downwards Trend in Futures Contracts: Day-Ahead and Futures Contracts at the Same Level Again —>eex

7

# Future Gas Price Expectations increased significantly due to Supply Crunch Fears

**EEX CEGH Gas Market** 