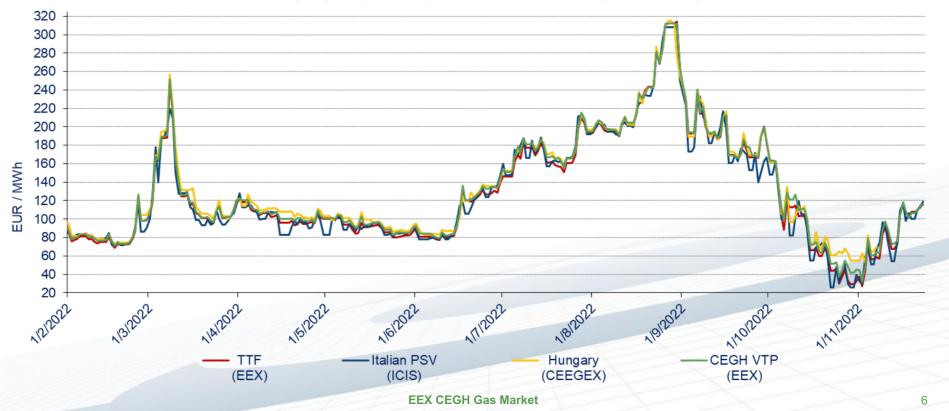

# **High Volatility & High Price Environment**

# New Gas Supply Situation leads to changed Price Spread Picture between European Markets

> eex

Daily Spot (DA/WE) Settlement Prices (EUR/MWh)