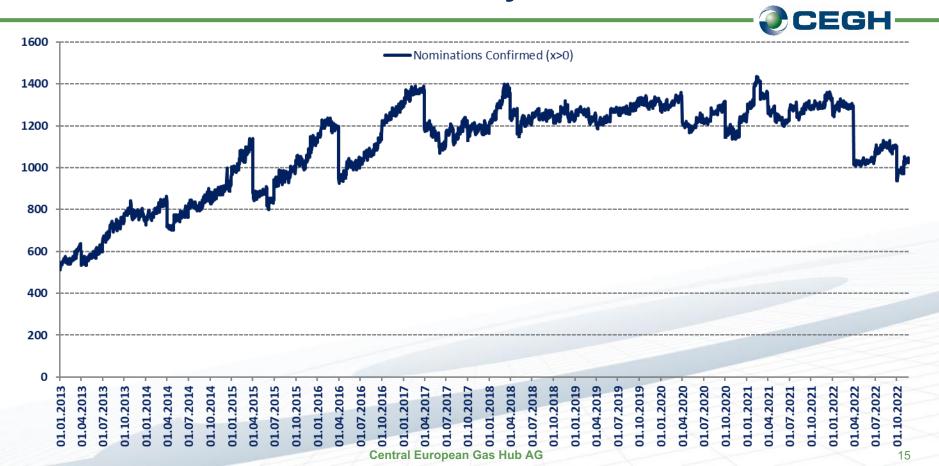

s Contracts: Day-Ahead and Futures Contracts at the Same Level Again —>eex





7

# Future Gas Price Expectations increased significantly due to Supply Crunch Fears



**EEX CEGH Gas Market** 

### 24th CEGH Feedback Workshop



### AGENDA CEGH

- Welcome and Opening Words
- Update on CEGH VTP Operations
- Latest Developments at EEX CEGH Gas Exchange
- CEGH GreenGas Platform Developments
- Preparation for the Supply Situation for the Winter Period 22/23
- Q&A Session

### **CEGH VTP: Registered Members**



## **CEGH VTP: Diversity of Registered Members**



### CEGH VTP: Nominating Customers on Daily Basis since January 2013



# **CEGH VTP: Daily Net Traded Volume since Jan 2013**



## **CEGH VTP: Daily Churn Rate since 2013**



### CEGH VTP: Daily Hub Nominations since January 2013



# **CEGH REMIT Platform: www.cegh.at/remit**

#### 

- Available 24/7
- Contents open to the public r publication of inside information
- Supports "templates" and "wildcards" in Regulation (EUNO\*1227/2011) via the CEGH REMIT Platform in an effective manner
- AGGM, GCA and CEGH publish on CEGH REMIT platform their Urgent Market Messages (UMMs): Main source of information in the Austrian Market Area
- Posting only for registered users
- Postings fulfil legal obligation to publish insider information acc. to REMIT Art. 4
- Meeting all ACER requirements and recommended by E-Control
- Free of charge plus publication alert / RSS feed subscription
- Registered users and publication alert users can manage received notifications either via country selection or via information type

|          |