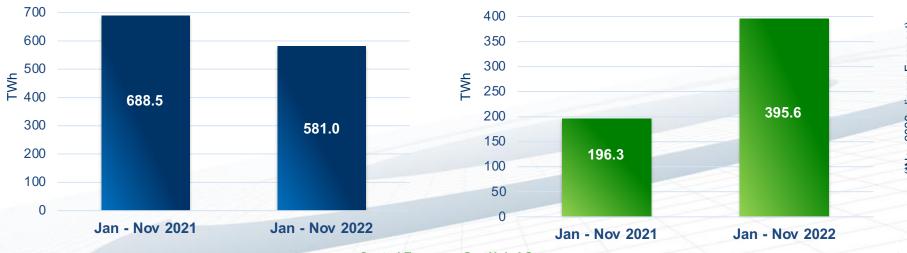

# CEGH Volume Development 1-11/2022\*

### **CEGH VTP Market:** 1-11/2022: 581 TWh

(y-t-y: **-15.6%**)

# EEX CEGH Gas Market: 1-11/2022: 395.6 TWh (y-t-y: +101.5%)

Central European Gas Hub AG