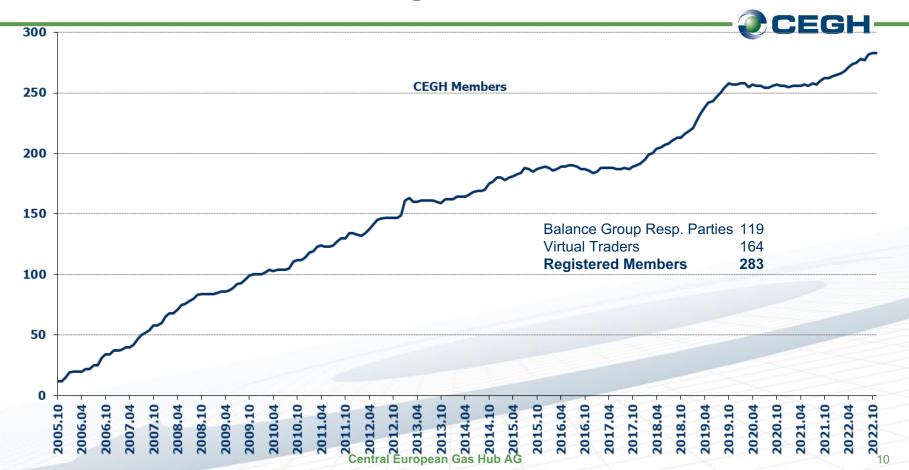

: 395.6 TWh (y-t-y: +101.5%)



Central European Gas Hub AG

# **High Volatility & High Price Environment**



# New Gas Supply Situation leads to changed Price Spread Picture between European Markets

> eex

Daily Spot (DA/WE) Settlement Prices (EUR/MWh)



### Downwards Trend in Futures Contracts: Day-Ahead and Futures Contracts at the Same Level Again —>eex





7

# Future Gas Price Expectations increased significantly due to Supply Crunch Fears



**EEX CEGH Gas Market** 

### 24th CEGH Feedback Workshop



### AGENDA CEGH

- Welcome and Opening Words
- Update on CEGH VTP Operations
- Latest Developments at EEX CEGH Gas Exchange
- CEGH GreenGas Platform Developments
- Preparation for the Supply Situation for the Winter Period 22/23
- Q&A Session

### **CEGH VTP: Registered Members**



## **CEGH VTP: Diversity of Registered Members**



### CEGH VTP: Nominating Customers on Daily Basis since January 2013



# **CEGH VTP: Daily Net Traded Volume since Jan 2013**



## **CEGH VTP: Daily Churn Rate since 2013**



### CEGH VTP: Daily Hub Nominations since January 2013



# **CEGH REMIT Platform: www.cegh.at/remit**

#### 

- Available 24/7
- Contents open to the public r publication of inside information
- Supports "templates" and "wildcards" in Regulation (EUNO\*1227/2011) via the CEGH REMIT Platform in an effective manner
- AGGM, GCA and CEGH publish on CEGH REMIT platform their Urgent Market Messages (UMMs): Main source of information in the Austrian Market Area
- Posting only for registered users
- Postings fulfil legal obligation to publish insider information acc. t