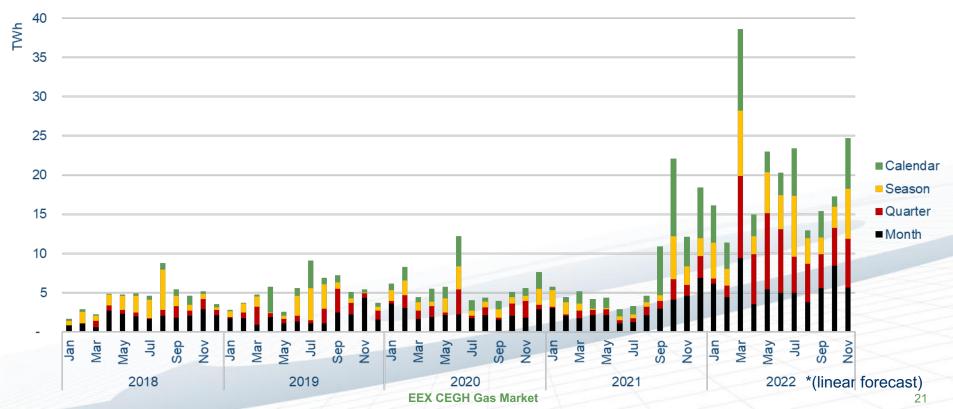

# EEX CEGH Austrian Gas Market: Monthly Futures Volume: Jan 2018 – Nov 2022\*

> eex

**EEX CEGH Futures Traded Volumes** 