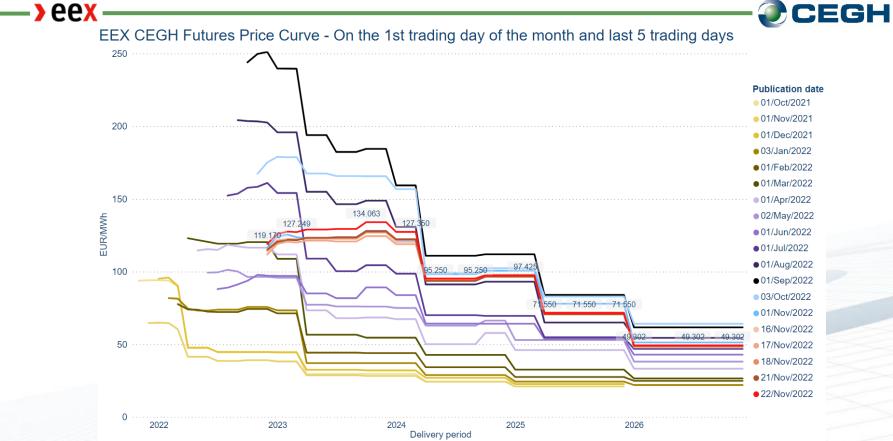

# Future Gas Price Expectations increased significantly due to Supply Crunch Fears

**EEX CEGH Gas Market** 