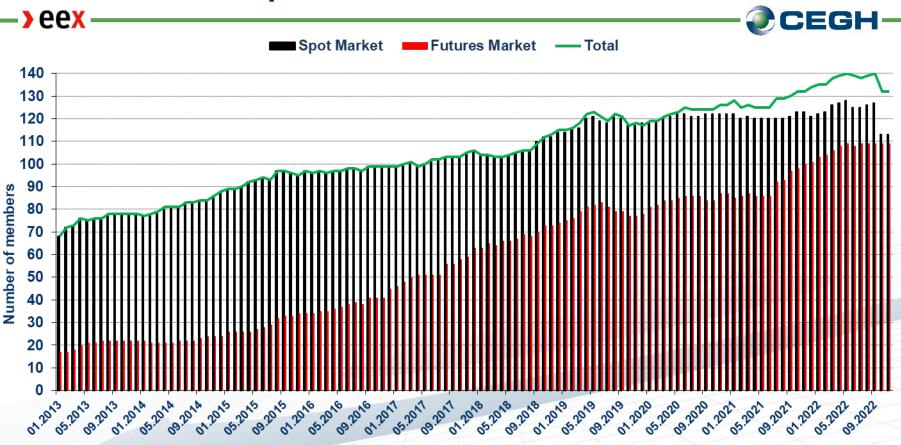

| < |
| 22010                            | 04.20 <sup>17</sup> 08.20 <sup>17</sup> 12.20 <sup>17</sup> 04.20 <sup>18</sup> 08.2 | 1 <sup>8</sup> 12.2 <sup>18</sup> 04.2 <sup>19</sup> 08.2 <sup>19</sup> 12.2 <sup>19</sup> 04.2 <sup>10</sup> 08.2 <sup>20</sup> 12.2 <sup>20</sup> 04.2 <sup>21</sup> 08.2 <sup>21</sup> 12.2 <sup>21</sup> 04.2 <sup>21</sup> 04.2 <sup>21</sup> 04.2 <sup>21</sup> 08.2 <sup>21</sup> EEX CEGH Gas Market | 2 |

60

# EEX CEGH Austrian Gas Market: Monthly Futures Volume: Jan 2018 – Nov 2022\*

> eex

**EEX CEGH Futures Traded Volumes** 



### EEX CEGH Austrian Gas Market: Development of Members since 2013



### EEX CEGH Czech Gas Market: Yearly Trading Volume: 2014 – Nov 2022\*



### EEX CEGH Czech Gas Market: Monthly Trading Volume



### Development of EEX CEGH CZ Gas Market Members since 2014



### 24th CEGH Feedback Workshop



### AGENDA CEGH

- Welcome and Opening Words
- Update on CEGH VTP Operations
- Latest Developments at EEX CEGH Gas Exchange
- CEGH GreenGas Platform Developments
- Preparation for the Supply Situation for the Winter Period 22/23
- Q&A Session

### Liquid Markets are an Important Building Block for EU Biogas Targets



- Ambitious European targets for Green Gases incl.
   biogas, but regulatory and institutional framework
   conditions are still missing, e.g. national registries for
   Guarantees of Origin (GOs), rules for cross-border
   trade, standardization,