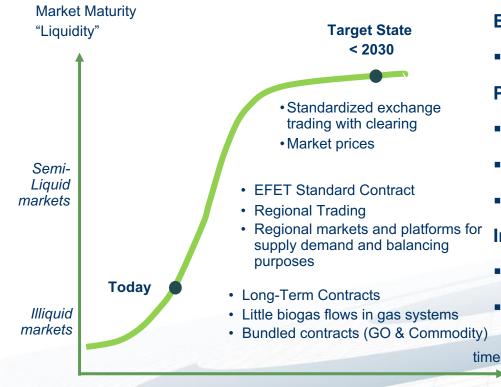

### Liquid Markets are an Important Building Block for EU Biogas Targets

- Ambitious European targets for Green Gases incl.
   biogas, but regulatory and institutional framework
   conditions are still missing, e.g. national registries for
   Guarantees of Origin (GOs), rules for cross-border
   trade, standardization, etc.
- Functioning markets are an important pre-condition for biogas expansion: Transparent, robust price signals for efficient resource allocation and long-term investments.
- So far, there is no institutionalized or well-functioning trading in Austria or EU - neither with GOs nor with bundled biomethane.

### Different Instruments are Needed in Different Market Maturity Phases

#### **Biomethane - Guarantees of Origin**

Standardized products & exchange trading

#### **Platform based trading**

- Standardized Contracts (EFET)
- Transparency on prices and liquidity
- From long term to short term trading

#### Institution building (Registries, Standardization)

- Harmonized Regulatory Framework (e.g. AIB Hub)
- Cross-border trading & recognition