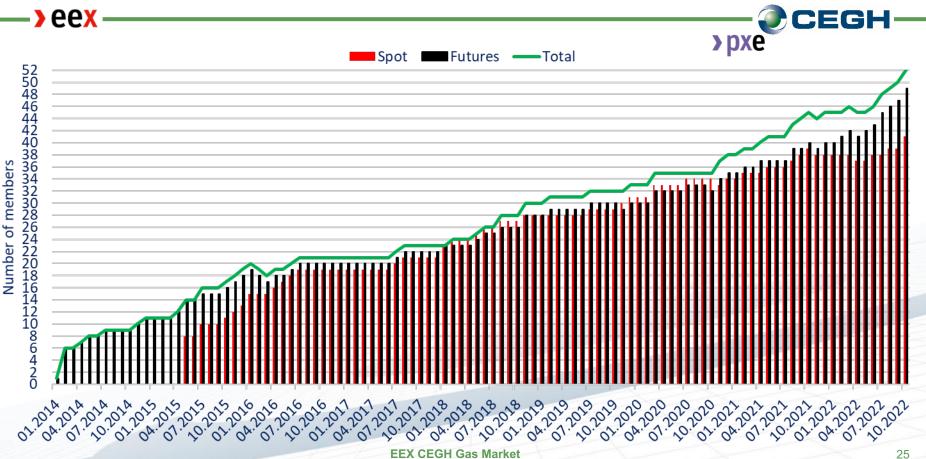

| 04.20 <sup>17</sup> 08.20 <sup>17</sup> 12.20 <sup>17</sup> 04.20 <sup>18</sup> 08.2 | 1 <sup>8</sup> 12.2 <sup>18</sup> 04.2 <sup>19</sup> 08.2 <sup>19</sup> 12.2 <sup>19</sup> 04.2 <sup>10</sup> 08.2 <sup>20</sup> 12.2 <sup>20</sup> 04.2 <sup>21</sup> 08.2 <sup>21</sup> 12.2 <sup>21</sup> 04.2 <sup>21</sup> 04.2 <sup>21</sup> 04.2 <sup>21</sup> 08.2 <sup>21</sup> EEX CEGH Gas Market | 2 |

60

# EEX CEGH Austrian Gas Market: Monthly Futures Volume: Jan 2018 – Nov 2022\*

> eex

**EEX CEGH Futures Traded Volumes** 



### EEX CEGH Austrian Gas Market: Development of Members since 2013



### EEX CEGH Czech Gas Market: Yearly Trading Volume: 2014 – Nov 2022\*



### EEX CEGH Czech Gas Market: Monthly Trading Volume



### Development of EEX CEGH CZ Gas Market Members since 2014



### 24th CEGH Feedback Workshop



### AGENDA CEGH

- Welcome and Opening Words
- Update on CEGH VTP Operations
- Latest Developments at EEX CEGH Gas Exchange
- CEGH GreenGas Platform Developments
- Preparation for the Supply Situation for the Winter Period 22/23
- Q&A Session

### Liquid Markets are an Important Building Block for EU Biogas Targets



- Ambitious European targets for Green Gases incl.
   biogas, but regulatory and institutional framework
   conditions are still missing, e.g. national registries for
   Guarantees of Origin (GOs), rules for cross-border
   trade, standardization, etc.
- Functioning markets are an important pre-condition for biogas expansion: Transparent, robust price signals for efficient resource allocation and long-term investments.
- So far, there is n